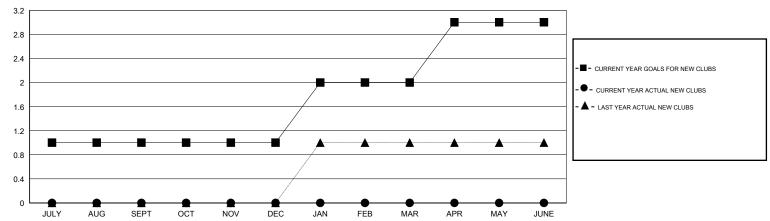

## GOALS AND ACTUAL NEW CLUBS CUMULATIVE

| DROPPED CLUBS: 0 |   | 8 CLUBS OF 70 ADDED 1 OR MORE<br>NEW MEMBERS | GENDER DISTRIBUTION  MALE 1,651 (88.05%) |              |  |
|------------------|---|----------------------------------------------|------------------------------------------|--------------|--|
| DROPPED MEMBERS  |   |                                              | FEMALE                                   | 224 (11.95%) |  |
| DECEASED         | 1 | CLICK HERE FOR HEALTH                        |                                          |              |  |
| CLUB CANCELLED 0 |   | ASSESSMENT DATA                              | FAMILY UNIT MEMBERS                      |              |  |
| OTHER            | 7 |                                              | HEAD OF HOUSEHOLD                        |              |  |
| TOTAL            | 8 |                                              | NON-HEAD OF HOUSEHOLD                    |              |  |