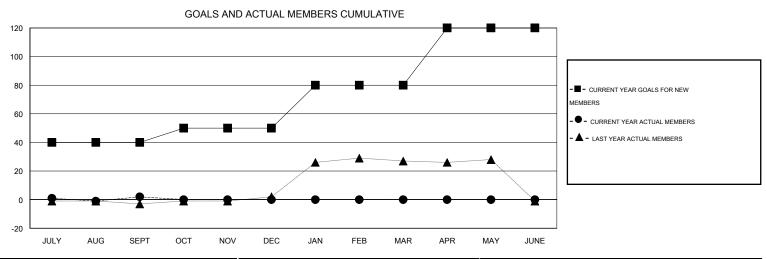

## GOALS AND ACTUAL NEW CLUBS CUMULATIVE

| DROPPED CLUBS: 0 |   | 8 CLUBS OF 70 ADDED 1 OR MORE<br>NEW MEMBERS | GENDER DISTRIBUTION  MALE 1,651 (88.05%) |              |  |
|------------------|---|----------------------------------------------|------------------------------------------|--------------|--|
| DROPPED MEMBERS  |   |                                              | FEMALE                                   | 224 (11.95%) |  |
| DECEASED         | 1 | CLICK HERE FOR HEALTH                        |                                          |              |  |
| CLUB CANCELLED 0 |   | ASSESSMENT DATA                              | FAMILY UNIT MEMBERS                      |              |  |
| OTHER            | 7 |                                              | HEAD OF HOUSEHOLD                        |              |  |
| TOTAL            | 8 |                                              | NON-HEAD OF HOUSEHOLD                    |              |  |